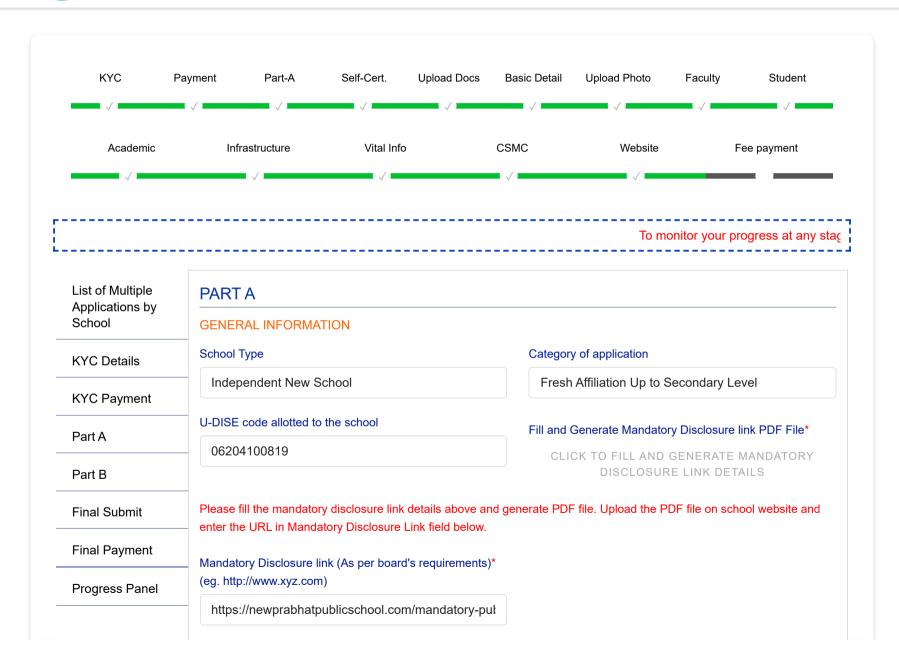

#### B: DOCUMENTS AND INFORMATION:

| SL NO. | DOCUMENTS/INFORMATION                                                                | LINKS OF UPLOADED DOCUMENTS ON YOUR SCHOOL'S WEBSITE                                   |
|--------|--------------------------------------------------------------------------------------|----------------------------------------------------------------------------------------|
| 1      | COPIES OF AFFILIATION/UPGRADATION LETTER AND RECENT EXTENSION OF AFFILIATION, IF ANY |                                                                                        |
| 2      | COPIES OF SOCIETIES/TRUST/COMPANY REGISTRATION/RENEWAL CERTIFICATE, AS APPLICABLE    | https://newprabhatpublicschool.com/wp-content/uploads/2025/05/SOCIETIES-CBSE.pdf       |
| 3      | COPY OF NO OBJECTION CERTIFICATE (NOC) ISSUED, IF APPLICABLE, BY THE STATE GOVT./UT  | https://newprabhatpublicschool.com/wp-content/uploads/2025/05/NOC-1ST-TO-10-th-cbsepdf |