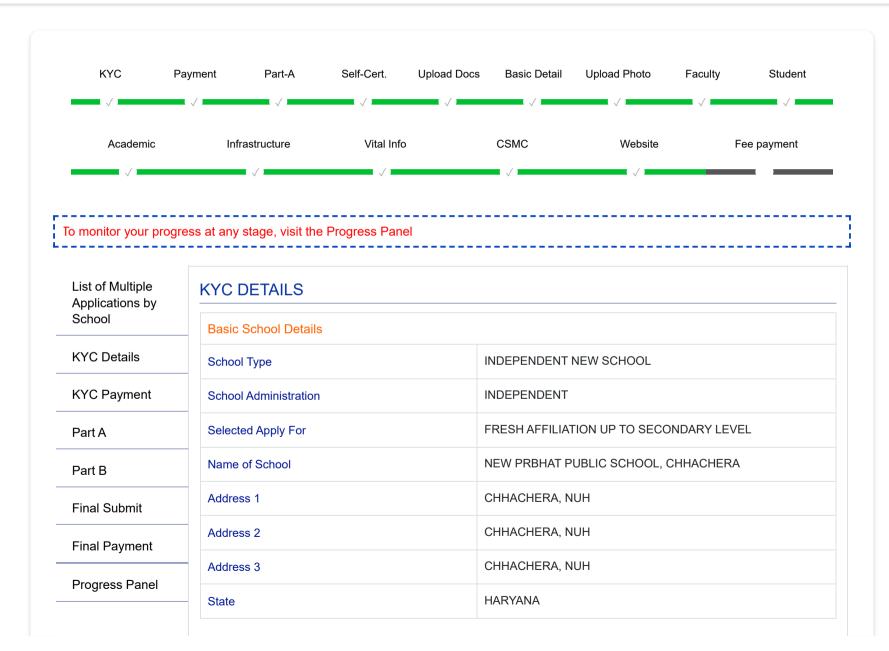

#### A: GENERAL INFORMATION:

| SL NO. | INFORMATION                       | DETAILS                                                               |
|--------|-----------------------------------|-----------------------------------------------------------------------|
| 1      | NAME OF THE SCHOOL                | NEW PRBHAT PUBLIC SCHOOL, CHHACHERA                                   |
| 2      | AFFILIATION NO.(IF APPLICABLE)    |                                                                       |
| 3      | SCHOOL CODE (IF APPLICABLE)       | 30658                                                                 |
| 4      | COMPLETE ADDRESS WITH PIN CODE    | CHHACHERA, NUH, CHHACHERA, NUH, CHHACHERA, NUH, NUH, HARYANA - 122107 |
| 5      | PRINCIPAL NAME                    | Mr. NASEEM AHMED                                                      |
| 6      | PRINCIPAL QUALIFICATION           | M.A,B.Ed                                                              |
| 7      | SCHOOL EMAIL ID                   | new.ppsssc@gmail.com                                                  |
| 8      | CONTACT DETAILS (LANDLINE/MOBILE) | 9671563111                                                            |