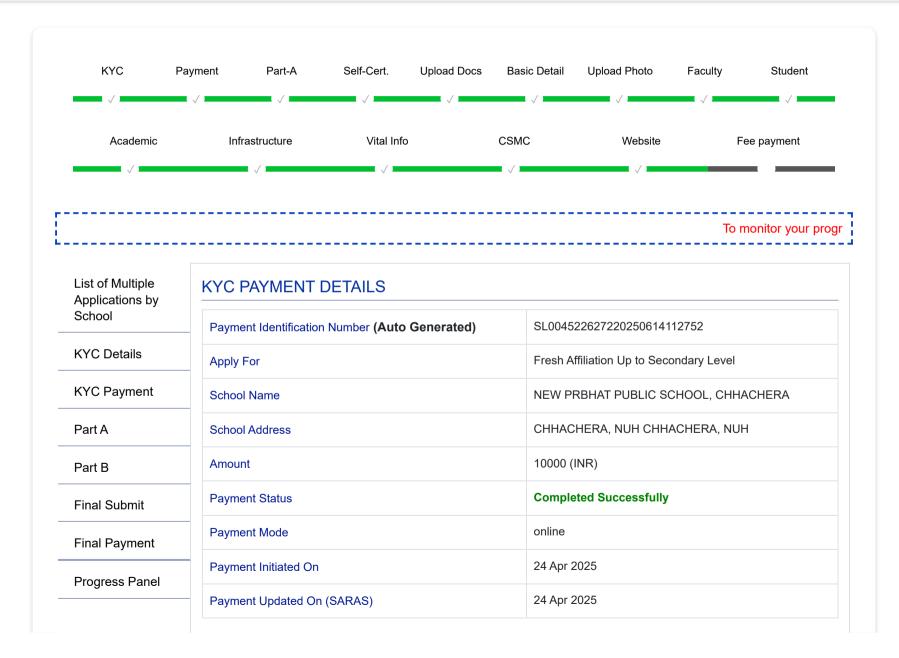

#### A: GENERAL INFORMATION:

| SL NO. | INFORMATION                       | DETAILS                                                               |
|--------|-----------------------------------|-----------------------------------------------------------------------|
| 1      | NAME OF THE SCHOOL                | NEW PRBHAT PUBLIC SCHOOL, CHHACHERA                                   |
| 2      | AFFILIATION NO.(IF APPLICABLE)    |                                                                       |
| 3      | SCHOOL CODE (IF APPLICABLE)       | 30658                                                                 |
| 4      | COMPLETE ADDRESS WITH PIN CODE    | CHHACHERA, NUH, CHHACHERA, NUH, CHHACHERA, NUH, NUH, HARYANA - 122107 |
| 5      | PRINCIPAL NAME                    | Mr. NASEEM AHMED                                                      |
| 6      | PRINCIPAL QUALIFICATION           | M.A,B.Ed                                                              |
| 7      | SCHOOL EMAIL ID                   | new.ppsssc@gmail.com                                                  |
| 8      | CONTACT DETAILS (LANDLINE/MOBILE) | 9671563111                                                            |